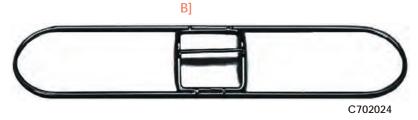

#### B] HUSKEE™ FRAMES

These heavy-duty, industry-standard frames are constructed of rust-resistant, powder-coated, metal wire for long life. Frame features welded, one-piece construction. Use with our Swivel Snap Handle.

| Item #  | Dimensions | Color | Case<br>Pack |
|---------|------------|-------|--------------|
| C702018 | 18" x 5"   | Black | 12           |
| C702024 | 24" x 5"   | Black | 12           |
| C702036 | 36" x 5"   | Black | 12           |
| C702048 | 48" x 5"   | Black | 12           |