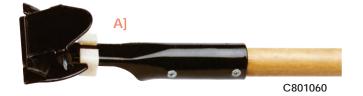

#### A] HUSKEE™ SWIVEL SNAP HANDLE

The regular Swivel Snap handle features 180° swivel action or rigid position and spring clip. Shaft is available in wood.

| Item #  | Shaft<br>Dimensions      | Handle<br>Type | Color   | Case<br>Pack |
|---------|--------------------------|----------------|---------|--------------|
| C801060 | <sup>15</sup> /16" x 60" | Wood           | Natural | 12           |