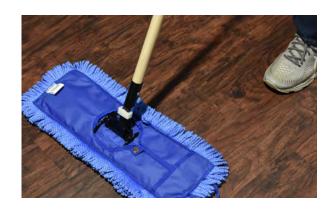

## **DUST MOP HANDLE & FRAMES**

We offer a dust mop handle with both free-swiveling and rigid handle position. Our frames are available in sizes ranging from 18 to 48 inches. Use with our wide variety of dust mops to suit any needs.